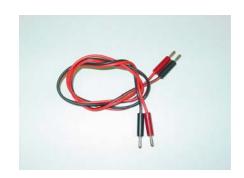

## 4-1. Software Adjustments

Test Jig (GH80-03306A)

Test Cable (GH39-00499A)

Serial Cable(CSA LL64151-A)

Power Supply Cable