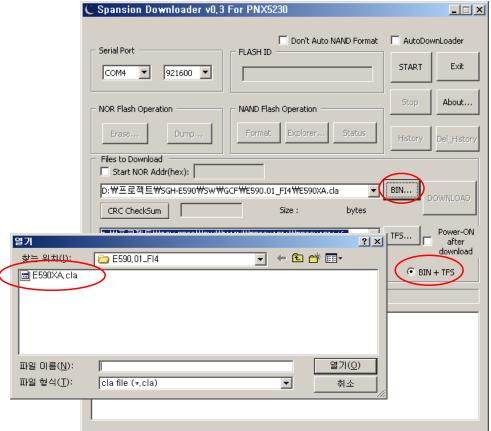

### 4-2-2. S/W Downloader Program

- Load the binary download program by executing the "Spansion Downloader v0.3 For PNX5230.exe"
- 1. Select the connected serial port and the rate of speed
- 2. Select the check box, the mode you want to download.
  - if the binary file wanted, check only 'BIN'
  - if the tfs file wanted, check only 'TFS'
  - if all the files wanted, check 'BIN+TFS'