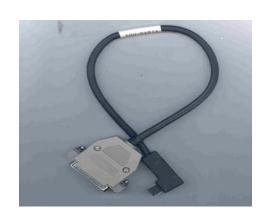

## 4-1. Software Adjustments

Test Jig (GH80-03306A)

Test Cable (GH39-00499A)

Serial Cable(CSA LL64151-A)

Power Supply Cable