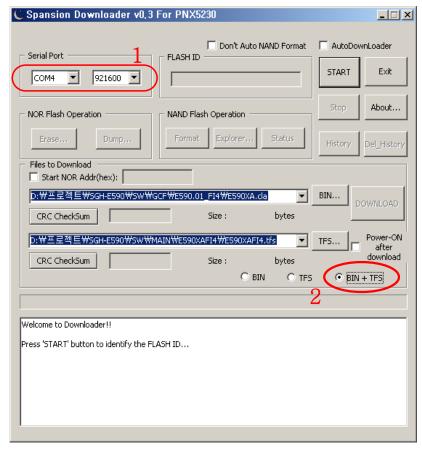

### 4-2-2. S/W Downloader Program

- Load the binary download program by executing the "Spansion Downloader v0.3 For PNX5230.exe"
- 1. Select the connected serial port and the rate of speed
- 2. Select the check box, the mode you want to download.
  - if the binary file wanted, check only 'BIN'
  - if the tfs file wanted, check only 'TFS'
  - if all the files wanted, check 'BIN+TFS'