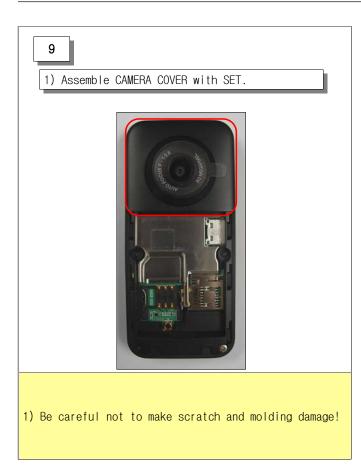

molding damage!</li> </ol>              |  |
| 7<br>1) Disassemble the KEY BRACKET from the<br>PBA ASS'Y.                                                    | 8<br>1) Disassemble the SPEAKER MODULE from the<br>PBA ASS'Y.                                                              |  |
| Locker Point                                                                                                  | Locker Point                                                                                                               |  |
| 1) Please remove the key bracket locker first.<br>2) Be careful not to damage locker.                         | <ol> <li>Please remove speaker module locker first.</li> <li>Be careful not to make scratch and molding damage!</li> </ol> |  |



#### 5-3-2. Assembly