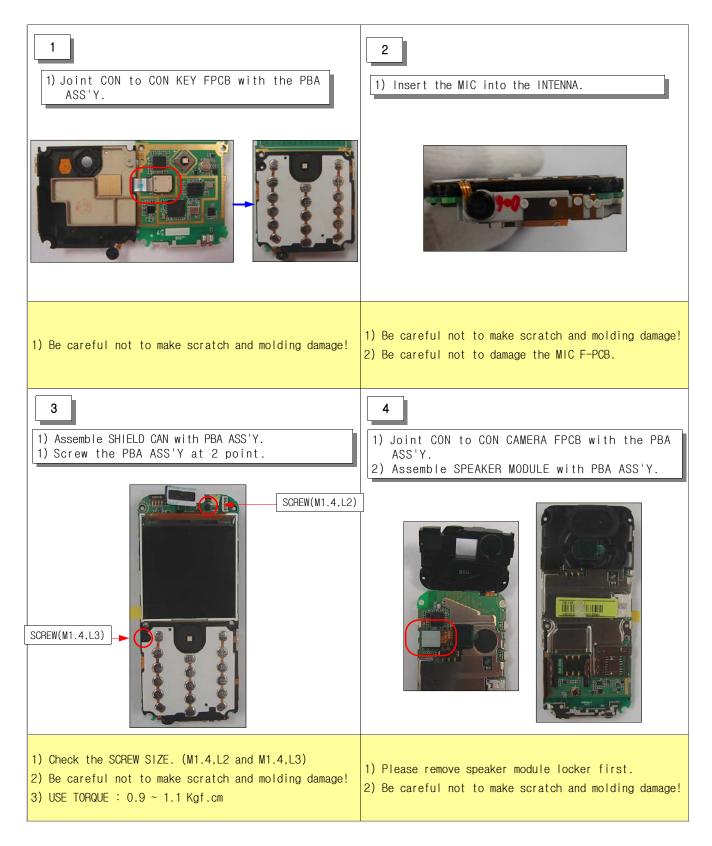

and molding damage!</li> </ol>              |  |
| 7<br>1) Disassemble the KEY BRACKET from the<br>PBA ASS'Y.                                                    | 8<br>1) Disassemble the SPEAKER MODULE from the<br>PBA ASS'Y.                                                              |  |
| Locker Point                                                                                                  | Locker Point                                                                                                               |  |
| 1) Please remove the key bracket locker first.<br>2) Be careful not to damage locker.                         | <ol> <li>Please remove speaker module locker first.</li> <li>Be careful not to make scratch and molding damage!</li> </ol> |  |



#### 5-3-2. Assembly