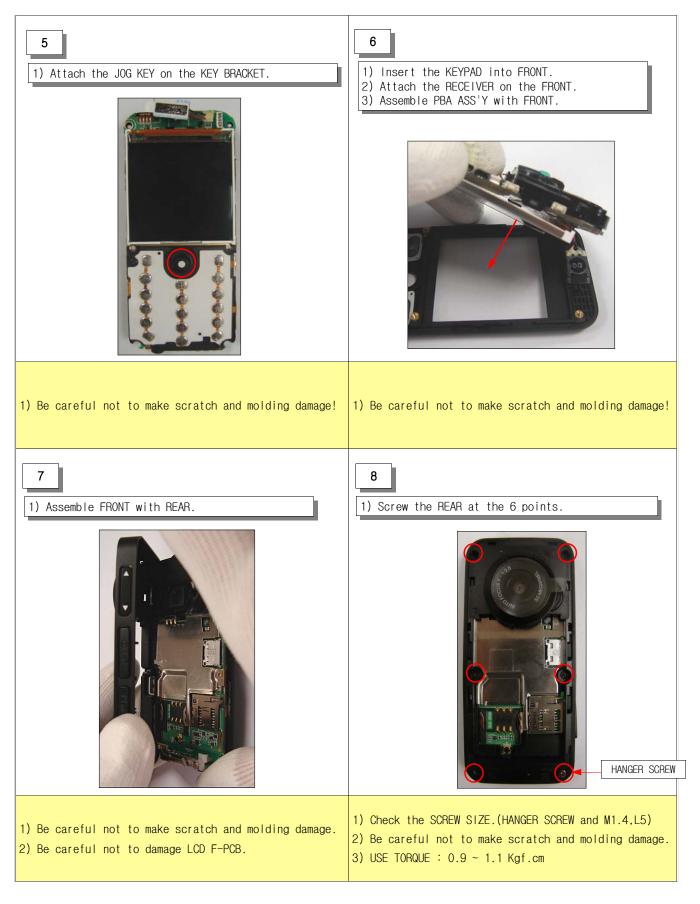

d molding damage!</li> </ol>              |  |
| 7<br>1) Disassemble the KEY BRACKET from the<br>PBA ASS'Y.                                                    | 8<br>1) Disassemble the SPEAKER MODULE from the<br>PBA ASS'Y.                                                              |  |
| Locker Point                                                                                                  | Locker Point                                                                                                               |  |
| 1) Please remove the key bracket locker first.<br>2) Be careful not to damage locker.                         | <ol> <li>Please remove speaker module locker first.</li> <li>Be careful not to make scratch and molding damage!</li> </ol> |  |



#### 5-3-2. Assembly