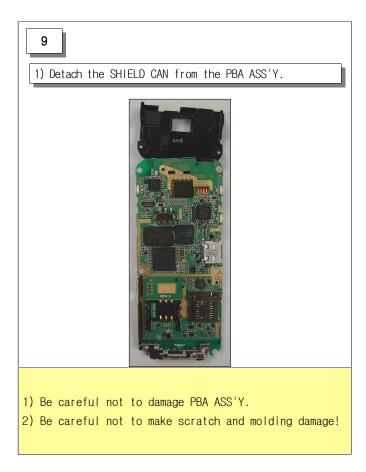

### 5-3-1. Disassembly

SAMSUNG Proprietary-Contents may change without notice This Document can not be used without Samsung's authorization

| 5 1) Detach the JOG KEY from the PBA ASS'Y.                                                                   | 6                                                                                                                          |  |
|---------------------------------------------------------------------------------------------------------------|----------------------------------------------------------------------------------------------------------------------------|--|
| T) betacht the Joa Ker Holl the PBA ASS T.                                                                    | 1) Unscrew the PBA ASS'Y at the 2 points.                                                                                  |  |
| <ol> <li>Be careful not to damage LCD.</li> <li>Be careful not to make scratch and molding damage!</li> </ol> | <ol> <li>Be careful not to damage LCD.</li> <li>Be careful not to make scratch and molding damage!</li> </ol>              |  |
| 7<br>1) Disassemble the KEY BRACKET from the<br>PBA ASS'Y.                                                    | 8<br>1) Disassemble the SPEAKER MODULE from the<br>PBA ASS'Y.                                                              |  |
| Locker Point                                                                                                  | Locker Point                                                                                                               |  |
| 1) Please remove the key bracket locker first.<br>2) Be careful not to damage locker.                         | <ol> <li>Please remove speaker module locker first.</li> <li>Be careful not to make scratch and molding damage!</li> </ol> |  |