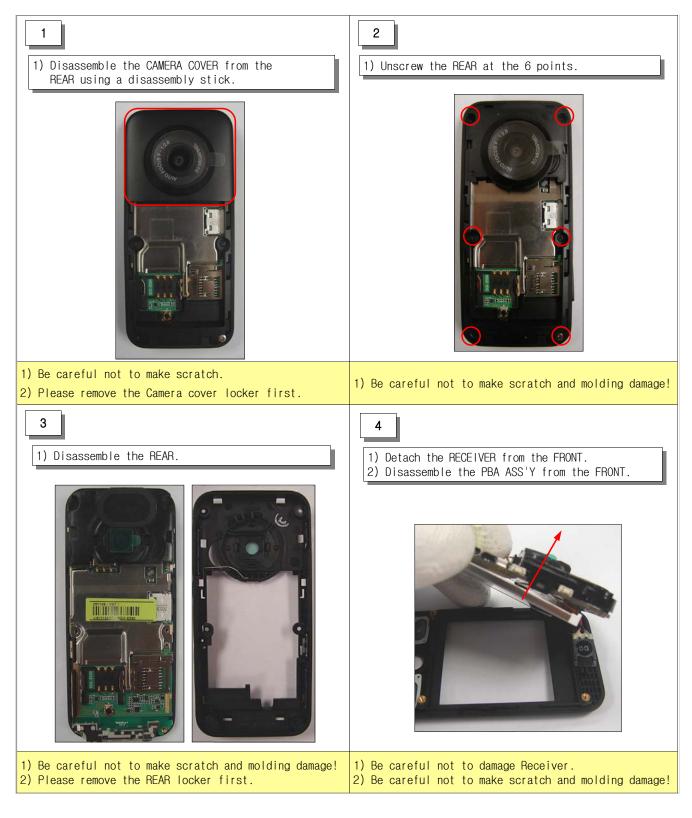

### 5-3-1. Disassembly

SAMSUNG Proprietary-Contents may change without notice This Document can not be used without Samsung's authorization

| 5 1) Detach the JOG KEY from the PBA ASS'Y.                                                                   | 6                                                                                                                          |  |
|---------------------------------------------------------------------------------------------------------------|----------------------------------------------------------------------------------------------------------------------------|--|
| T) betacht the Joa Ker Holl the PBA ASS T.                                                                    | 1) Unscrew the PBA ASS'Y at the 2 points.                                                                                  |  |
| <ol> <li>Be careful not to damage LCD.</li> <li>Be careful not to make scratch and molding damage!</li> </ol> | <ol> <li>Be careful not to damage LCD.</li> <li>Be careful not to make scratch and molding damage!</li> </ol>              |  |
| 7<br>1) Disassemble the KEY BRACKET from the<br>PBA ASS'Y.                                                    | 8<br>1) Disassemble the SPEAKER MODULE from the<br>PBA ASS'Y.                                                              |  |
| Locker Point                                                                                                  | Locker Point                                                                                                               |  |
| 1) Please remove the key bracket locker first.<br>2) Be careful not to damage locker.                         | <ol> <li>Please remove speaker module locker first.</li> <li>Be careful not to make scratch and molding damage!</li> </ol> |  |